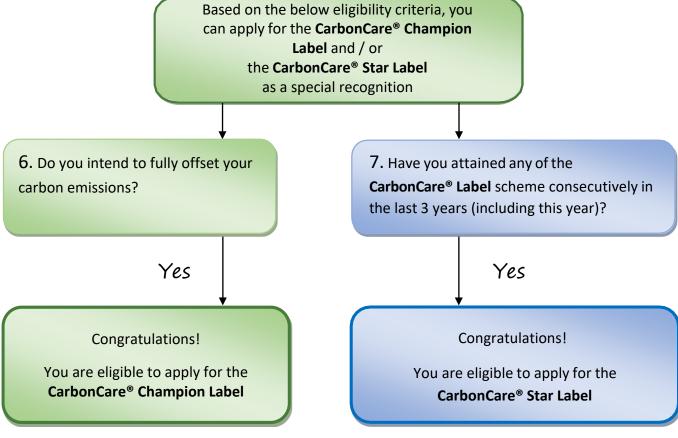

CarbonCare<sup>®</sup> Champion Label and CarbonCare<sup>®</sup> Star Label are the special recognition under the CarbonCare<sup>®</sup> Label scheme. Eligible organisations can apply these two labels based on the below criteria: