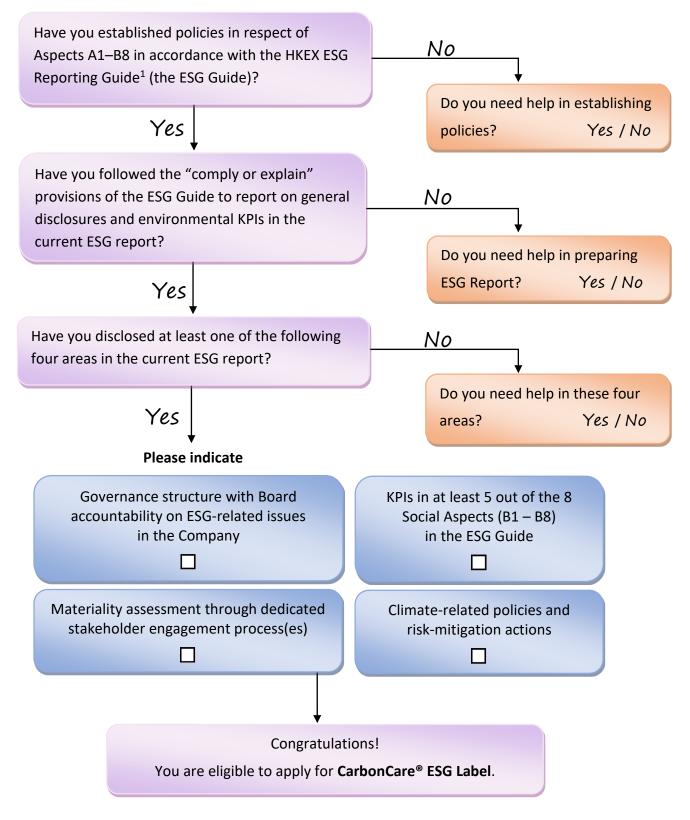

## **Initial Enquiry Checklist**

## Please **circle** Yes/ No in every box:

<sup>1</sup> Main Board Listing Rules Appendix 27 and GEM Listing Rules Appendix 20.