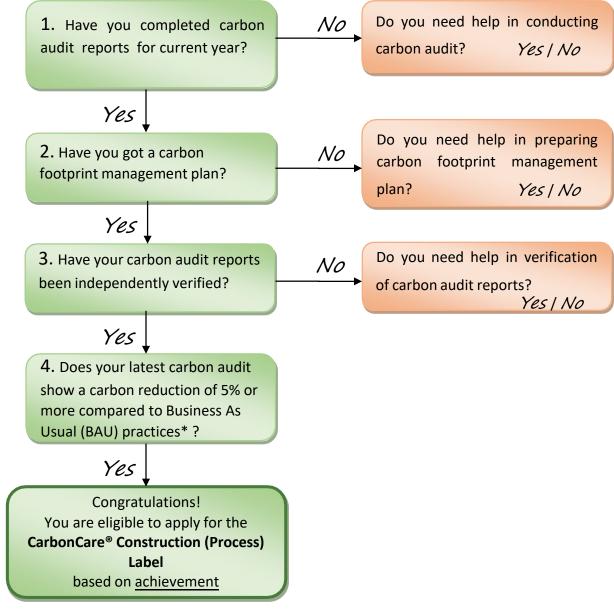

## **Initial Enquiry Checklist**

Please **circle** *Yes* or *No* for each question:

<sup>\*</sup>Business As Usual (BAU) practices assume that few or no steps are taken to limit greenhouse gas emissions, for example using diesel to generate electricity.