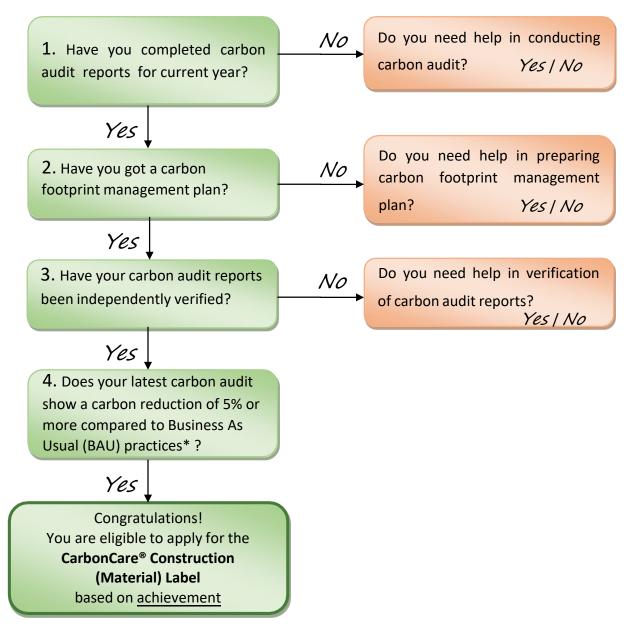

## **Initial Enquiry Checklist**

Please circle Yes or No for each question:

\*Business As Usual (BAU) practices assume that few or no steps are taken to limit greenhouse gas emissions, for example using traditional concrete.

Based on the below eligibility criteria, you can also apply for the **CarbonCare® Construction (Material) Champion Label** as a special recognition

5. Do you take practical steps to reduce carbon footprint by showing 5% or more carbon reduction in the latest carbon audit compared to base year? Have you endorsed a carbon reduction target and take practical measures to meet the target?

# Yes

6. Do you intend to fully offset your carbon emissions with internationally accepted standards, such as VCS, CDM, CCB, Gold Standard VER or equivalent?

# Yes

7. Do you intend to disclose carbon reduction and the types of carbon credits for offset, together with the verification statement of the label to the public?

Yes

### Congratulations!

You are eligible to apply for the CarbonCare® Construction (Material) Champion Label