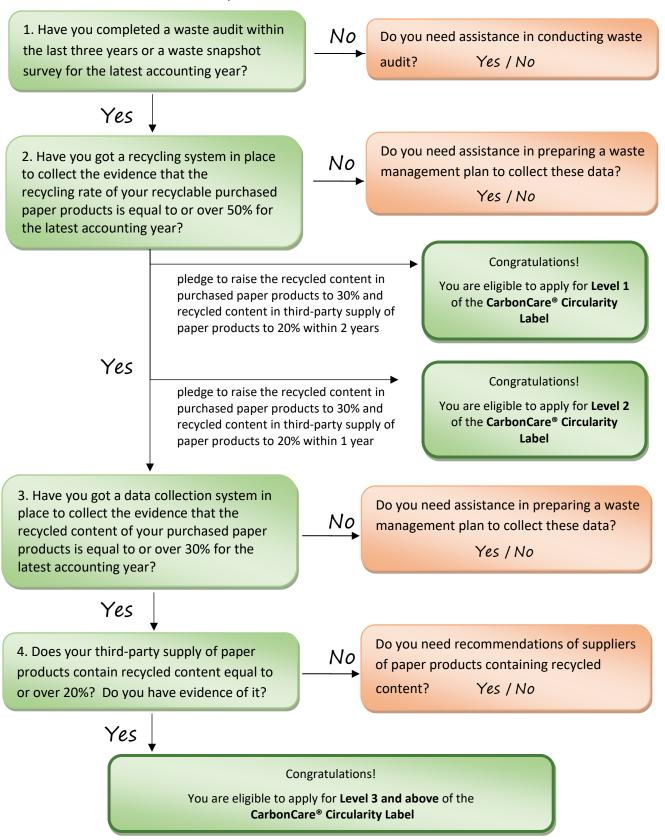

## **Initial Enquiry Checklist**

Please **circle** Yes or No for each question:

## CarbonCare® Star Label

An additional CarbonCare® Star Label will be awarded as a special recognition to our committed achievers.

5. Have you attained any of the **CarbonCare® Label** scheme consecutively in the last 3 years (including this year)?

Yes

Congratulations!

You are eligible to apply for the CarbonCare® Star Label